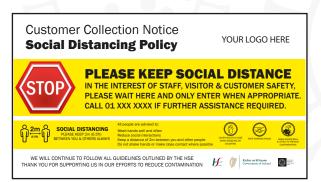

# Coronavirus COVID-19 SIGNAGE PACK

BE RESPONSIBLE - BE INFORMATIVE - BE PREPARED

## MOBILE SIGN SOLUTIONS: INDOOR + OUTDOOR - EASY POSTER CHANGE SUITABLE FOR A CHANGING SITUATION



#### **2m HIGH POSTER UNIT**



#### SALES@SIGNARAMA.IE CALL TODAY 01 862 3852



#### A1/A0 OUTDOOR POSTER UNIT



#### ANTI SLIP FLOOR GRAPHICS SEMI PERMANENT - NOT REUSABLE



STRIPS

\*EX INSTALLATION, DELIVERY & VAT @ 23%





#### LETS GET IT RIGHT NOW - SO WE CAN GET BACK TO SOCIAL INTERACTING



<sup>\*</sup>EX INSTALLATION, DELIVERY & VAT @ 23%



#### SALES@SIGNARAMA.IE CALL TODAY 01 862 3852



## EXTERIOR SIGNAGE: TEMPORARY BOARDS/ MOBILE FREESTANDING UNITS - MADE TO ORDER

#### 1200mm x 600mm 5.5mm Corriboard







#### 1500mm x 600mm 5.5mm Corriboard



#### A1/A0 POSTERS



#### **PROTECT STAFF**







### ORDER SALES@SIGNARAMA.IE

## OFFICE BUNDLE OFFER

WELCOME

€449 SAVE €15 ADD LOGO FOR

X10







X20



**SOCIAL DISTANCING** IS PRACTISED IN THIS BUILDING



#### **OFFER INCLUDES:**

10 X 5mm FOAM SIGN 2 X 2m FREE STANDING UNIT 20 X HIGH QUALITY STICKERS 16 X 800mm ANTI SLIP FLOOR STICKERS 2 X ANTI SLIP 1000mm FLOOR STICKERS + DELIVERY NATIONWIDE

**CUSTOM DESIGN SERVICE** + ADD LOGO FOR

FREE

BE RESPONSIBLE - BE INFORMATIVE - BE PREPARED



## WAREHOUSE BUNDLE OFFER









X5

X1

X20

#### **OFFER INCLUDES:**

1 X 2m ENTRANCE FREE STANDING UNIT

5 X 5mm (OUTDOOR/INDOOR) FOAM SIGN (WITH D/S TAPE)

20 X HIGH OUALITY STICKERS

1 X OUTDOOR POSTER UNIT

+ DELIVERY NATIONWIDE

BE RESPONSIBLE