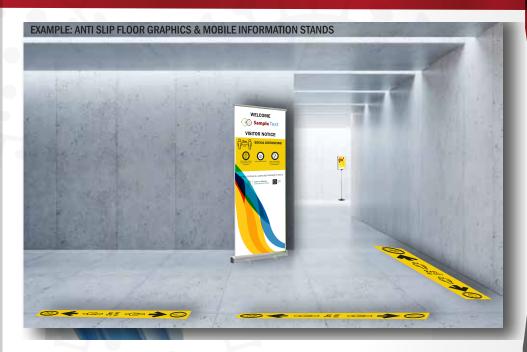

#### ANTI SLIP FLOOR GRAPHICS SEMI PERMANENT - NOT REUSABLE

STRIPS

\*EX INSTALLATION, DELIVERY & VAT @ 23%