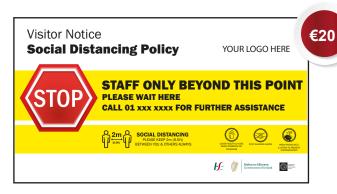

# Coronavirus COVID-19 SIGNAGE PACK

BE RESPONSIBLE - BE INFORMATIVE - BE PREPARED

## MOBILE SIGN SOLUTIONS: INDOOR + OUTDOOR - EASY POSTER CHANGE SUITABLE FOR A CHANGING SITUATION



#### **2m HIGH POSTER UNIT**



#### SALES@SIGNARAMA.IE CALL TODAY 01 862 3852



#### A1/A0 OUTDOOR POSTER UNIT



#### ANTI SLIP FLOOR GRAPHICS SEMI PERMANENT - NOT REUSABLE



STRIPS

\*EX INSTALLATION, DELIVERY & VAT @ 23%





#### LETS GET IT RIGHT NOW - SO WE CAN GET BACK TO SOCIAL INTERACTING



<sup>\*</sup>EX INSTALLATION, DELIVERY & VAT @ 23%



#### SALES@SIGNARAMA.IE CALL TODAY 01 862 3852



## EXTERIOR SIGNAGE: TEMPORARY BOARDS/ MOBILE FREESTANDING UNITS - MADE TO ORDER

#### 1200mm x 600mm 5.5mm Corriboard







#### 1500mm x 600mm 5.5mm Corriboard



#### A1/A0 POSTERS



#### **PROTECT STAFF**







### ORDER SALES@SIGNARAMA.IE

## OFFICE BUNDLE OFFER

WELCOME

€449 SAVE €15 ADD LOGO FOR

X10







X20



**SOCIAL DISTANCING** IS PRACTISED IN THIS BUILDING



#### **OFFER INCLUDES:**

10 X 5mm FOAM SIGN 2 X 2m FREE STANDING UNIT 20 X HIGH QUALITY STICKERS 16 X 800mm ANTI SLIP FLOOR STICKERS 2 X ANTI SLIP 1000mm FLOOR STICKERS + DELIVERY NATIONWIDE

**CUSTOM DESIGN SERVICE** + ADD LOGO FOR

FREE

BE RESPONSIBLE - BE INFORMATIVE - BE PREPARED



## WAREHOUSE BUNDLE OFFER









X5

X1

X20

#### **OFFER INCLUDES:**

1 X 2m ENTRANCE FREE STANDING UNIT

5 X 5mm (OUTDOOR/INDOOR) FOAM SIGN (WITH D/S TAPE)

20 X HIGH OUALITY STICKERS

1 X OUTDOOR POSTER UNIT

+ DELIVERY NATIONWIDE

BE RESPONS