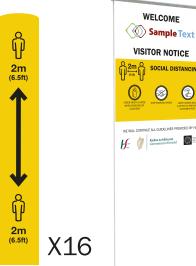

#### **2m HIGH POSTER UNIT**

## OFFICE BUNDLE OFFER

WELCOME

€449 SAVE €15 ADD LOGO FOR

X10

X20

**SOCIAL DISTANCING** IS PRACTISED IN THIS BUILDING

#### **OFFER INCLUDES:**

10 X 5mm FOAM SIGN 2 X 2m FREE STANDING UNIT 20 X HIGH QUALITY STICKERS 16 X 800mm ANTI SLIP FLOOR STICKERS 2 X ANTI SLIP 1000mm FLOOR STICKERS + DELIVERY NATIONWIDE

**CUSTOM DESIGN SERVICE** + ADD LOGO FOR