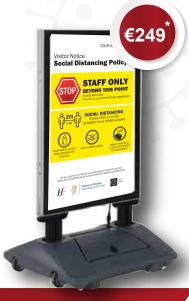

virus COVID-19 SIGNAGE PACK

BE RESPONSIBLE - BE INFORMATIVE - BE PREPARED

## MOBILE SIGN SOLUTIONS: INDOOR + OUTDOOR - EASY POSTER CHANGE SUITABLE FOR A CHANGING SITUATION



#### **2m HIGH POSTER UNIT**



#### SALES@SIGNARAMA.IE CALL TODAY 01 862 3852



#### A1/A0 OUTDOOR POSTER UNIT



#### ANTI SLIP FLOOR GRAPHICS SEMI PERMANENT - NOT REUSABLE



STRIPS

\*EX INSTALLATION, DELIVERY & VAT @ 23%





#### LETS GET IT RIGHT NOW - SO WE CAN GET BACK TO SOCIAL INTERACTING



<sup>\*</sup>EX INSTALLATION, DELIVERY & VAT @ 23%



#### SALES@SIGNARAMA.IE CALL TODAY 01 862 3852



## EXTERIOR SIGNAGE: TEMPORARY BOARDS/ MOBILE FREESTANDING UNITS - MADE TO ORDER

#### 1200mm x 600mm 5.5mm Corriboard







#### 1500mm x 600mm 5.5mm Corriboard



#### A1/A0 POSTERS



#### **PROTECT STAFF**







### ORDER SALES@SIGNARAMA.IE

## OFFICE BUNDLE OFFER

WELCOME

€449 SAVE €15 ADD LOGO FOR

X10







X20



**SOCIAL DISTANCING** IS PRACTISED IN THIS BUILDING



#### **OFFER INCLUDES:**

10 X 5mm FOAM SIGN 2 X 2m FREE STANDING UNIT 20 X HIGH QUALITY STICKERS 16 X 800mm ANTI SLIP FLOOR STICKERS 2 X ANTI SLIP 1000mm FLOOR STICKERS + DELIVERY NATIONWIDE

**CUSTOM DESIGN SERVICE** + ADD LOGO FOR

FREE

BE RESPONSIBLE - BE INFORMATIVE - BE PREPARED



## WAREHOUSE BUNDLE OFFER









X5

X1

X20

#### **OFFER INCLUDES:**

1 X 2m ENTRANCE FREE STANDING UNIT

5 X 5mm (OUTDOOR/INDOOR) FOAM SIGN (WITH D/S TAPE)

20 X HIGH OUALITY STICKERS

1 X OUTDOOR POSTER UNIT

+ DELIVERY NATIONWIDE

BE RESPONSIBLE - BE INFORMATIVE - BE PREPARED



## RETAIL BUNDLE OFFER

8



**SOCIAL DISTANCING** IS P