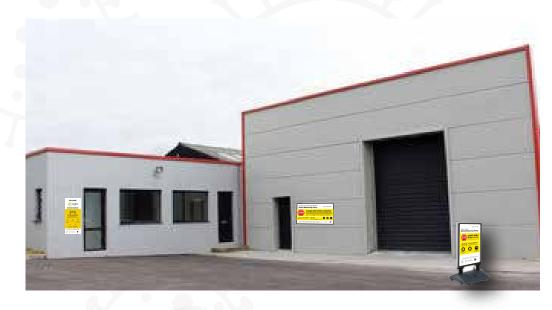

## EXTERIOR SIGNAGE: TEMPORARY BOARDS/ MOBILE FREESTANDING UNITS - MADE TO ORDER