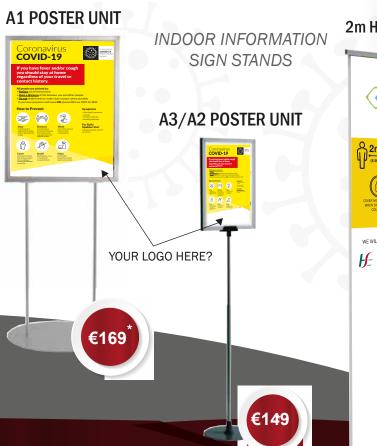

# Coronavirus COVID-19 SIGNAGE PACK

BE RESPONSIBLE - BE INFORMATIVE - BE PREPARED

## MOBILE SIGN SOLUTIONS: INDOOR + OUTDOOR - EASY POSTER CHANGE SUITABLE FOR A CHANGING SITUATION



#### **2m HIGH POSTER UNIT**



#### SALES@SIGNARAMA.IE CALL TODAY 01 862 3852



#### A1/A0 OUTDOOR POSTER UNIT



#### ANTI SLIP FLOOR GRAPHICS SEMI PERMANENT - NOT REUSABLE



STRIPS

\*EX INSTALLATION, DELIVERY & VAT @ 23%





#### LETS GET IT RIGHT NOW - SO WE CAN GET BACK TO SOCIAL INTERACTING



<sup>\*</sup>EX INSTALLATION, DELIVERY & VAT @ 23%



#### SALES@SIGNARAMA.IE CALL TODAY 01 862 3852



## EXTERIOR SIGNAGE: TEMPORARY BOARDS/ MOBILE FREESTANDING UNITS - MADE TO ORDER

#### 1200mm x 600mm 5.5mm Corriboard







#### 1500mm x 600mm 5.5mm Corriboard



#### A1/A0 POSTERS



#### **PROTECT STAFF**







### ORDER SALES@SIGNARAMA.IE

## OFFICE BUNDLE OFFER

WELCOME

€449 SAVE €15 ADD LOGO FOR

X10







X20



**SOCIAL DISTANCING** IS PRACTISED IN THIS BUILDING



#### **