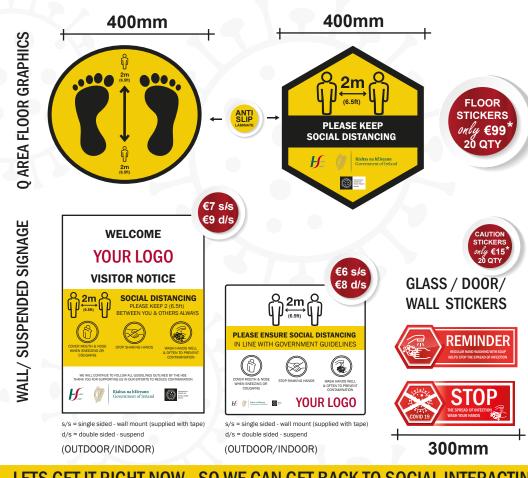

#### ANTI SLIP FLOOR GRAPHICS SEMI PERMANENT - NOT REUSABLE

STRIPS

\*EX INSTALLATION, DELIVERY & VAT @ 23%

#### LETS GET IT RIGHT NOW - SO WE CAN GET BACK TO SOCIAL INTERACTING

<sup>\*</sup>EX INSTALLATION, DELIVERY & VAT @ 23%