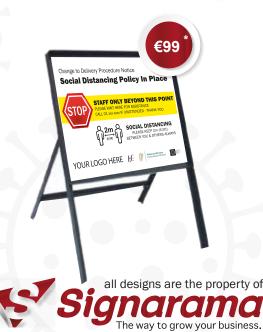

## EXTERIOR SIGNAGE: TEMPORARY BOARDS/ MOBILE FREESTANDING UNITS - MADE TO ORDER

#### 1200mm x 600mm 5.5mm Corriboard

#### 1500mm x 600mm 5.5mm Corriboard