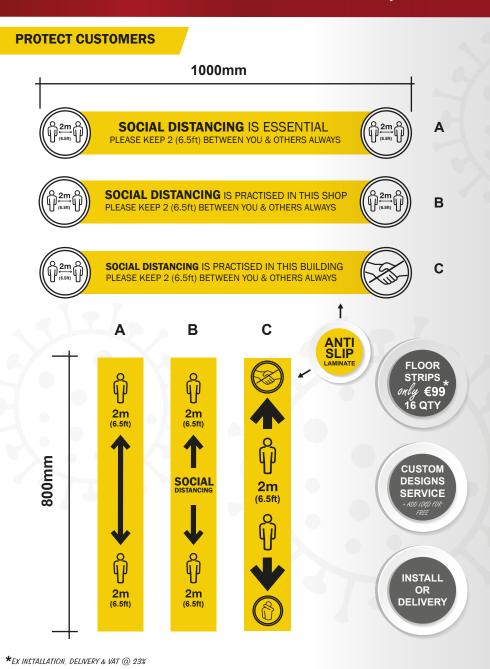

#### ANTI SLIP FLOOR GRAPHICS SEMI PERMANENT - NOT REUSABLE

STRIPS

\*EX INSTALLATION, DELIVERY & VAT @ 23%

#### LETS GET IT RIGHT NOW - SO WE CAN GET BACK TO SOCIAL INTERACTING

<sup>\*</sup>EX INSTALLATION, DELIVERY & VAT @ 23%

#### **PROTECT STAFF**