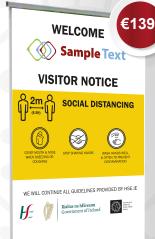

## MOBILE SIGN SOLUTIONS: INDOOR + OUTDOOR - EASY POSTER CHANGE SUITABLE FOR A CHANGING SITUATION