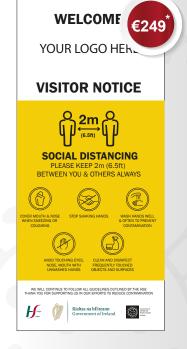

## OFFICE BUNDLE OFFER

WELCOME

€449 SAVE €15 ADD LOGO FOR

X10

X20

**SOCIAL DISTANCING** IS PRACTISED IN THIS BUILDING

#### **OFFER INCLUDES:**

10 X 5mm FOAM SIGN 2 X 2m FREE STANDING UNIT 20 X HIGH QUALITY STICKERS 16 X 800mm ANTI SLIP FLOOR STICKERS 2 X ANTI SLIP 1000mm FLOOR STICKERS + DELIVERY NATIONWIDE

**CUSTOM DESIGN SERVICE** + ADD LOGO FOR

FREE

BE RESPONSIBLE - BE INFORMATIVE - BE PREPARED