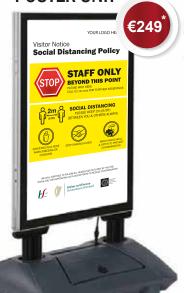

# Coronavirus COVID-19 SIGNAGE PACK

BE RESPONSIBLE - BE INFORMATIVE - BE PREPARED

## MOBILE SIGN SOLUTIONS: INDOOR + OUTDOOR - EASY POSTER CHANGE SUITABLE FOR A CHANGING SITUATION



#### **2m HIGH POSTER UNIT**



#### SALES@SIGNARAMA.IE CALL TODAY 01 862 3852



#### A1/A0 OUTDOOR POSTER UNIT



#### ANTI SLIP FLOOR GRAPHICS SEMI PERMANENT - NOT REUSABLE



STRIPS

\*EX INSTALLATION, DELIVERY & VAT @ 23%





#### LETS GET IT RIGHT NOW - SO WE CAN GET BACK TO SOCIAL INTERACTING



<sup>\*</sup>EX INSTALLATION, DELIVERY & VAT @ 23%



#### SALES@SIGNARAMA.IE CALL TODAY 01 862 3852



## EXTERIOR SIGNAGE: TEMPORARY BOARDS/ MOBILE FREESTANDING UNITS - MADE TO ORDER

#### 1200mm x 600mm 5.5mm Corriboard







#### 1500mm x 600mm 5.5mm Corriboard



#### A1/A0 POSTERS



#### **PROTECT STAFF**







### ORDER SALES@SIGNARAMA.IE

## OFFICE BUNDLE OFFER

WELCOME

€449 SAVE €15 ADD LOGO FOR

X10







X20



**SOCIAL DISTANCING** IS PRACTISED IN THIS BUILDING



#### **OFFER INCLUDES:**

10 X 5mm FOAM SIGN 2 X 2m FREE STANDING UNIT 20 X HIGH QUALITY STICKERS 16 X 800mm ANTI SLIP FLOO