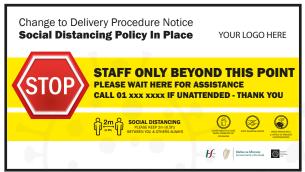

## EXTERIOR SIGNAGE: TEMPORARY BOARDS/ MOBILE FREESTANDING UNITS - MADE TO ORDER