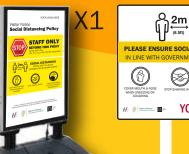

## WAREHOUSE BUNDLE OFFER

X5

X1

X20

#### **OFFER INCLUDES:**

1 X 2m ENTRANCE FREE STANDING UNIT

5 X 5mm (OUTDOOR/INDOOR) FOAM SIGN (WITH D/S TAPE)

20 X HIGH OUALITY STICKERS

1 X OUTDOOR POSTER UNIT

+ DELIVERY NATIONWIDE

BE RESPONSIBLE - BE INFORMATIVE - BE PREPARED